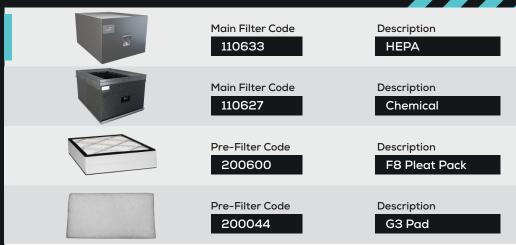

# **Filters**

Machine supplied with

FUME FILTRATION

Proud Distributor of Purex Products

 $\bullet$  2 x Main Filter  $\bullet$  3 x Pre-filter  $\bullet$  1 x 4.5m x Fixed Power Cable ( No Plug)  $\bullet$  1 x Manual

Code

**Main filter** 

Description

110624 Ch

Chemical