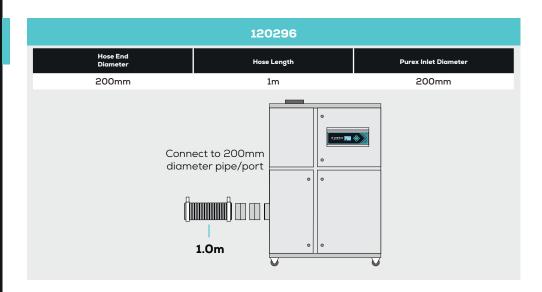

|
| Cabinet Height | 1804mm         |          |
| Cabinet Width  | 1250mm         |          |
| Cabinet Depth  | 892mm          |          |
| Cabinet Weight | 400kg          |          |
| Airflow        | 5000m3/h       |          |
| Sound Level    | <60dBa         |          |

Machine supplied with

FUME FILTRATION

Proud Distributor of Purex Products



 $\bullet$  2 x Main Filter  $\bullet$  3 x Pre-filter  $\bullet$  1 x 4.5m x Fixed Power Cable ( No Plug)  $\bullet$  1 x Manual

W: FumeFiltration.com | Jorlink.com T: (336) 288-1613 | E: sales@fumefiltration.com | E: sales@jorlink.com | Jorlink USA.Inc, 3714 Alliance Dr., Suite 100, Greensboro, NC 27407

Large, heavy duty fume extraction unit

Code

**Main filter** 

Description

110624 Ch

Chemical

# Connection kits



## **Technical**

# 7 — 4 — 6 — 3 — 3 — 3

**Rear Inlet** 

### LEGEND:

- 1. Air inlet 200mm safe seal
- 2a. Pre-filter pad
- 2b. Pre-filter pleated bag
- 2c. Pre-filter labyrinth bag
- 3. Main filter (carbon location)
- 4. Main filter (HEPA location)
- 5. Clean air returned to the workplace
- 6. Filter locking handles

6

7. Filter indentification labels

**Interfacing** 

Interfacing can remotely start the Purex machine when the connected machine starts.

Interfacing can also warn the connected machine when the Purex machine is in alarm.



10011010





Take a look through our Interfacing Guide to see our extensive range of options